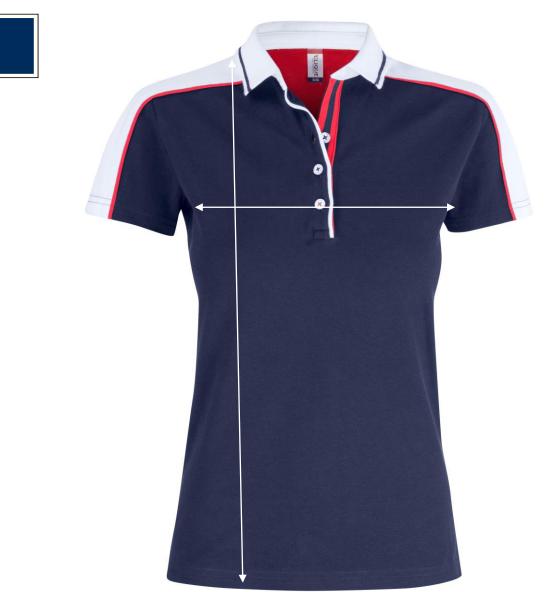

## measurements

|             | XS | S  | М  | L  | XL | XXL |  |  |
|-------------|----|----|----|----|----|-----|--|--|
| Body Length | 61 | 63 | 66 | 69 | 72 | 76  |  |  |
| ½ Chest     | 42 | 45 | 49 | 53 | 58 | 63  |  |  |
|             |    |    |    |    |    |     |  |  |

All measurements are indicative with minimum tolerance of 1 cm.